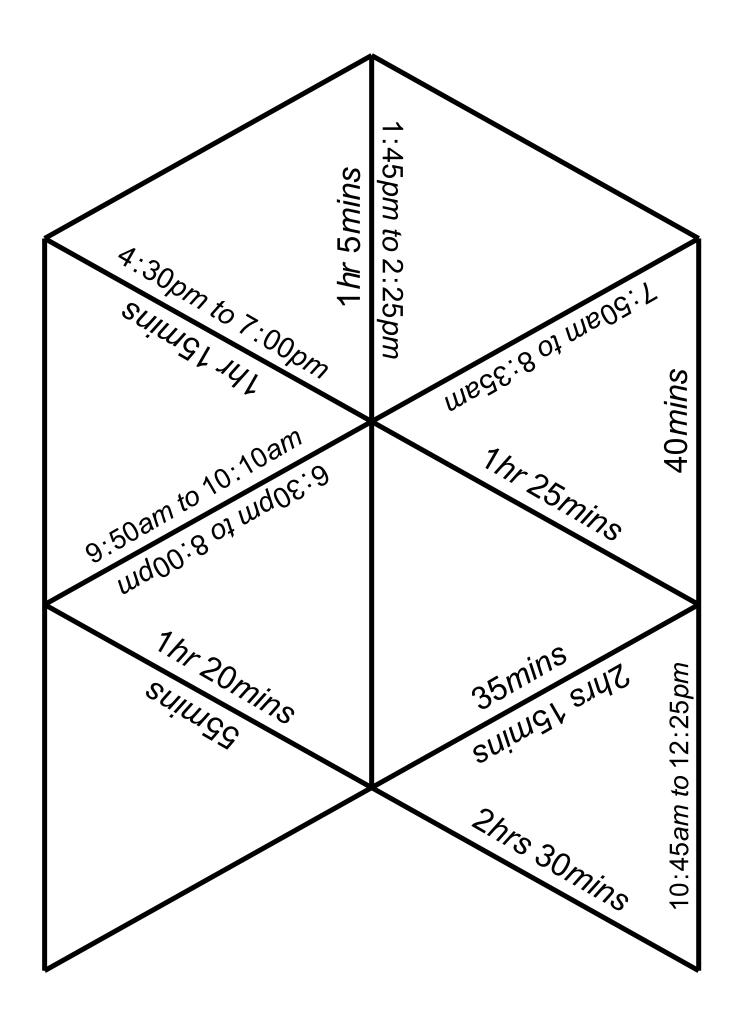

| 1hr 10mins 2.40, 2.00 50/ | 50, 40 8: 45pm<br>to 4: 45pm<br>to 8: 15pm | 3:35 <i>bm</i> to 6:15 <i>bm</i> | 6:300m on 10am | 4:10pm |
|---------------------------|--------------------------------------------|----------------------------------|-------------------------------------------------------------------------------------------------------------------------------------------------------------------------------------------------------------------------------------------------------------------------------------------------------------------------------------------------------------------------------------------------------------------------------------------------------------------------------------------------------------------------------------------------------------------------