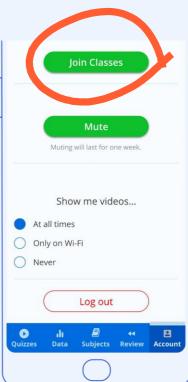

# Using Tassomai for more than onesubject?

- 1. Simply **create your account** and select any one of the classes that you are in.
- 2.Once you 've done this you can then go to your settings and select 'Join Classes' to choose the remaining groups that you need to be in.

TOP TIP: once you have joined a class, you can't leave it (your teacher has to remove you) so make sure you select the correct class!