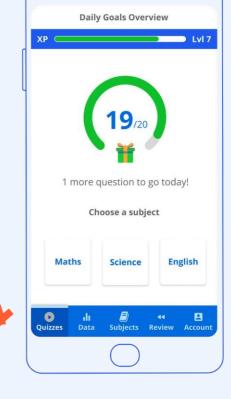

## Hitting your Daily Goals

You will have a Daily Goalfor each subject and a 'Combined Daily Goal' which shows the total number of questions you need to answer correctly across all subjects.

It's up to you which subject to tackle first!

When you look at the **data tab** you will be able to 'filter' the information to show **your usage** in each subject, or across all subjects.

**All Subjects** 

**Progress** 

Last 7 Days

**Daily Goals** 