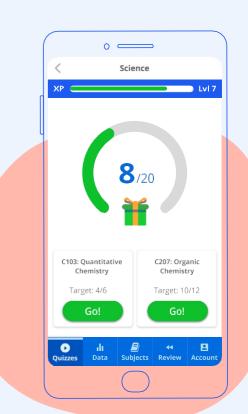

## Hitting your Daily Goals

You will have a Daily Goalfor each subject and a 'Combined Daily Goal' which shows the total number of questions you need to answer correctly across all subjects.

It's up to you which subject to tackle first!

When you look at the **data tab** you will be able to 'filter' the information to show **your usage** in each subject, or across all subjects.

**All Subjects** 

**Progress** 

Last 7 Days

**Daily Goals** 